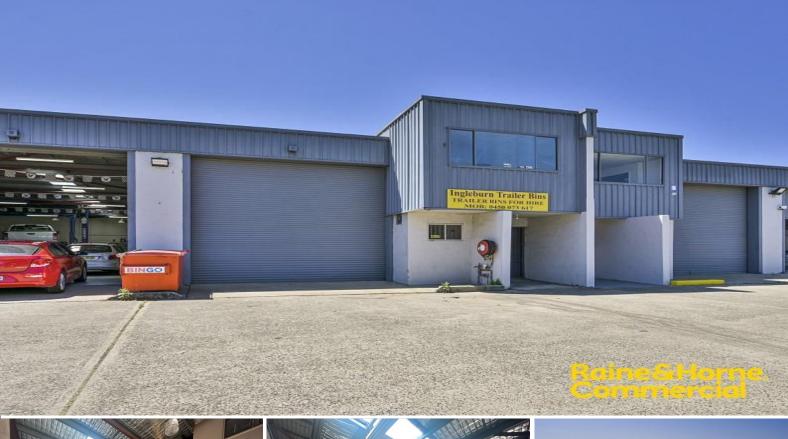

## Unit 2/15 Aero Road, Ingleburn NSW 2565

## Affordable and Functional Industrial Unit Available For Lease

The subject property is located on Aero Road, within the heart of the Ingleburn Industrial precinct. Excellent access to the M5 & M7 Motorways is provided via the Brooks Road on-ramp, and South Bound via the Campbelltown Road on-ramp. All essential services of the Ingleburn CBD including bus & rail services are within close proximity to the property.

- ? Total area 177m?\*
- ? Brick constructed unit with metal deck roofing
- ? Internal clearances of up to 5.5 metres
- ? Single roller shutter door access
- ? Mezzanine office accommodation
- ? Ground floor amenities
- ? Ample on-site parking