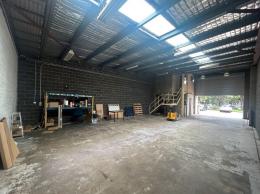

- ? Total area 177m?\*
- ? Brick constructed unit with metal deck roofing
- ? Internal clearances of up to 5.5 metres
- ? Single roller shutter door access
- ? Mezzanine office accommodation
- ? Ground floor amenities
- ? Ample on-site parking