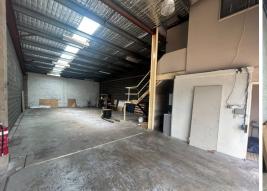

- ? Total area 177m?\*
- ? Brick constructed unit with metal deck roofing
- ? Internal clearances of up to 5.5 metres
- ? Single roller shutter door access
- ? Mezzanine office accommodation
- ? Ground floor amenities
- ? Ample on-site parking