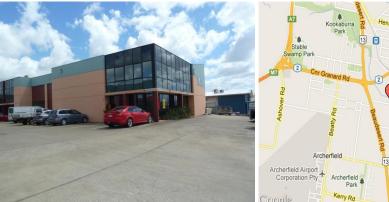

Approximately 10.5km south of the Brisbane CBD, Musgrave Road offers direct access to Beaudesert Road, with great access to Ipswich and Pacific Motorways. Located in a well established industrial precinct.