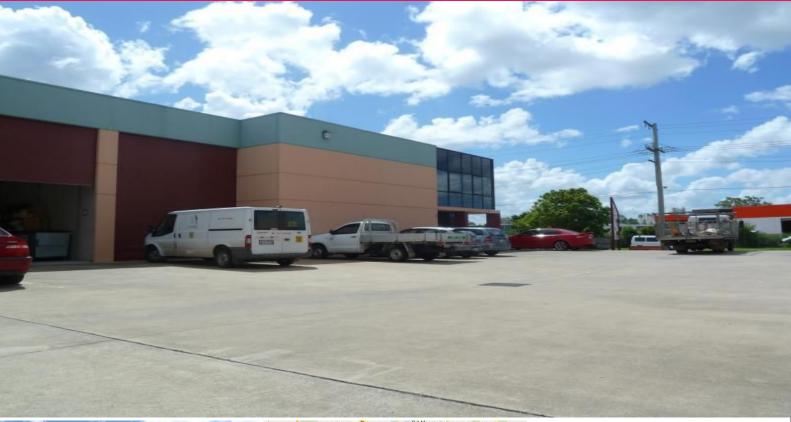

## 427SQM CORPORATE UNIT

- 277sqm of high bay warehouse
- -150sqm of air conditioned office space over 2 levels
- M/F amenities with lunchroom
- Accessed via large electric roller door
- 3 phase power
- Great natural lighting

Approximately 10.5km south of the Brisbane CBD, Musgrave Road offers direct access to Beaudesert Road, with great access to Ipswich and Pacific Motorways. Located in a well established industrial precinct.