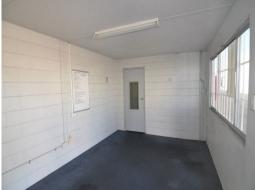

This tidy industrial unit features:

- ? 200 sqm
- ? Air-conditioned offices
- ? Dedicated bathroom
- ? Easy access and ample on-site parking
- ? Rental: \$28,000 per year + GST

Contact managing agents

Industrial FOR LEASE