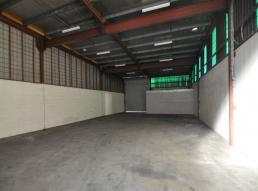

This tidy industrial unit features:

- ? 200 sqm
- ? Air-conditioned offices
- ? Dedicated bathroom
- ? Easy access and ample on-site parking
- ? Rental: \$28,000 per year + GST

Contact managing agents

Industrial FOR LEASE