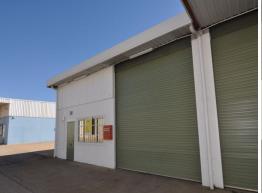

This tidy industrial unit features:

- ? 200 sqm
- ? Air-conditioned offices
- ? Dedicated bathroom
- ? Easy access and ample on-site parking
- ? Rental: \$28,000 per year + GST

Contact managing agents

Industrial FOR LEASE