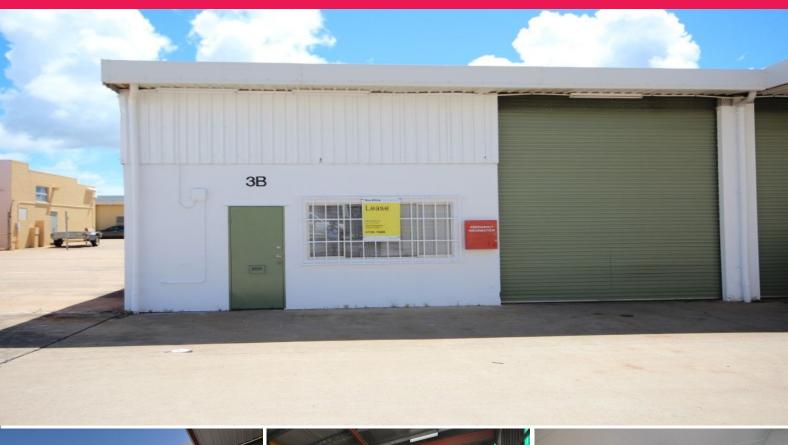

## 3b/60 Keane Street, Currajong QLD 4812

## **Currajong warehouse within popular complex**

"Pinnacle Commercial" complex on the Corner of Dalrymple Road and Keane Street has it all. Save yourself time and money being centrally located, with easy access to all suburbs of Townsville via major connected arterial roads.

This tidy industrial unit features:

- ? 200 sqm
- ? Air-conditioned offices
- ? Dedicated bathroom
- ? Easy access and ample on-site parking
- ? Rental: \$28,000 per year + GST

Contact managing agents

Industrial FOR LEASE