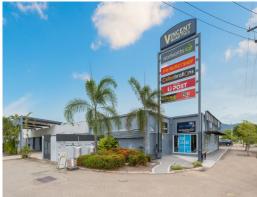

## Join busy Vincent Market Place!

Vincent Market Place is a well-established convenience-based neighbourhood centre anchored by a 3,143sqm Woolworths Supermarket with 11 specialty shops including Cellarbrations and Australia Post. The centre is well situated with 3 street frontages and convenient parking for 213 vehicles including 71 shade covered parking bays, this high profile building features strong exposure from over 24,000 vehicles passing daily.

The following opportunities are available for lease:

Shop 8: 248sqm - located inside the centre directly beside Woolworths.

Shop 3: 25sqm - located near the entrance to the centre, this tenancy would suit a small office or massage/beauty salon

Shop 5: 90sqm - located on the right hand side of the entrance to the centre, this tenancy is configured as a caf

Retail FOR LEASE \$36,000 per annum

Ray White. Commercial
Townsville