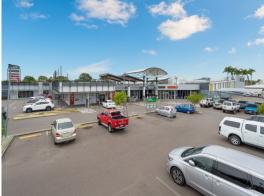

## Join busy Vincent Market Place!

Vincent Market Place is a well-established convenience-based neighbourhood centre anchored by a 3,143sqm Woolworths Supermarket with 11 specialty shops including Cellarbrations and Australia Post. The centre is well situated with 3 street frontages and convenient parking for 213 vehicles including 71 shade covered parking bays, this high profile building features strong exposure from over 24,000 vehicles passing daily.

The following opportunities are available for lease:

Shop 8: 248sqm - located inside the centre directly beside Woolworths.

Shop 3: 25sqm - located near the entrance to the centre, this tenancy would suit a small office or massage/beauty salon

Shop 5: 90sqm - located on the right hand side of the entrance to the centre, this tenancy is configured as a caf

Retail FOR LEASE \$36,000 per annum

Ray White. Commercial
Townsville