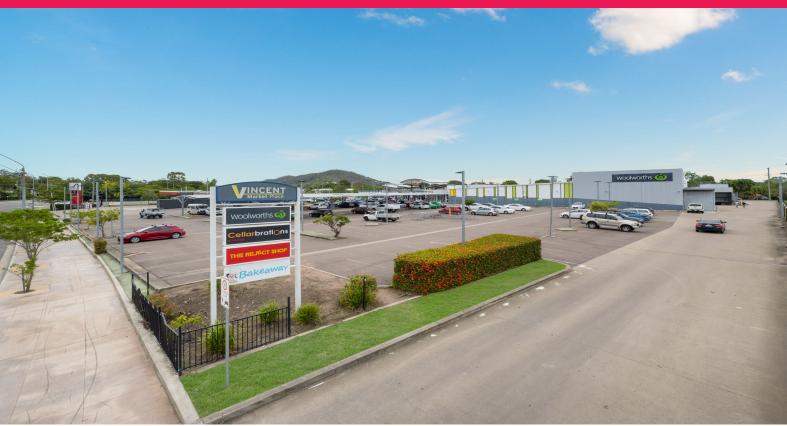

249 Fulham Road, Vincent QLD 4814

## Join busy Vincent Market Place!

Vincent Market Place is a well-established convenience-based neighbourhood centre anchored by a 3,143sqm Woolworths Supermarket with 11 specialty shops including Cellarbrations and Australia Post. The centre is well situated with 3 street frontages and convenient parking for 213 vehicles including 71 shade covered parking bays, this high profile building features strong exposure from over 24,000 vehicles passing daily.

The following opportunities are available for lease:

Shop 8: 248sqm - located inside the centre directly beside Woolworths.

Shop 3: 25sqm - located near the entrance to the centre, this tenancy would suit a small office or massage/beauty salon