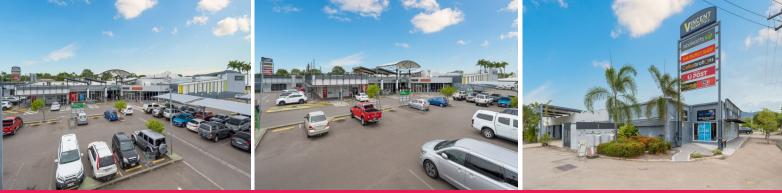

## **Retail Space with Woolworths as a neighbour!**

Discover the perfect location for your business at Vincent Market Place! Nestled in a vibrant community, this commercial space offers a fantastic opportunity to elevate your brand.

Key features:

- ? 248 sqm
- ? Located directly beside Woolworths
- ? High-visibility location
- ? Surrounded by thriving businesses
- ? Ample parking for customers
- ? Proximity to shopping and dining

Whether you're starting

Retail FOR LEASE \$7,234 per month + GST 248sqm