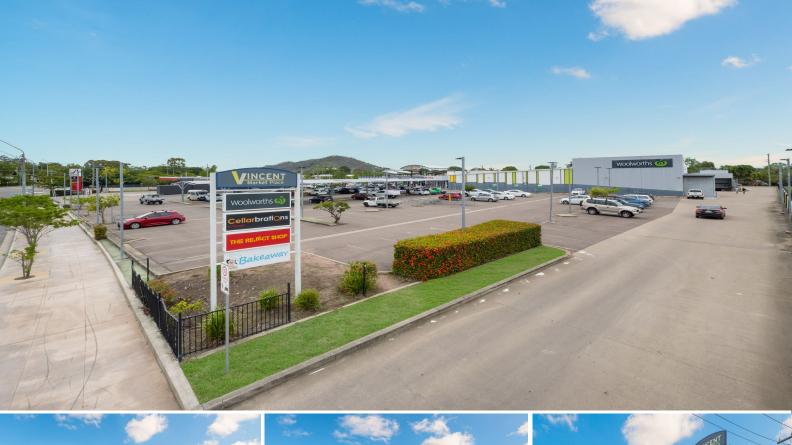

## **Retail Space with Woolworths as a neighbour!**

Discover the perfect location for your business at Vincent Market Place! Nestled in a vibrant community, this commercial space offers a fantastic opportunity to elevate your brand.

Key features:

- ? 248 sqm
- ? Located directly beside Woolworths
- ? High-visibility location
- ? Surrounded by thriving businesses
- ? Ample parking for customers
- ? Proximity to shopping and dining

Whether you're starting

Retail FOR LEASE \$7,234 per month + GST 248sqm