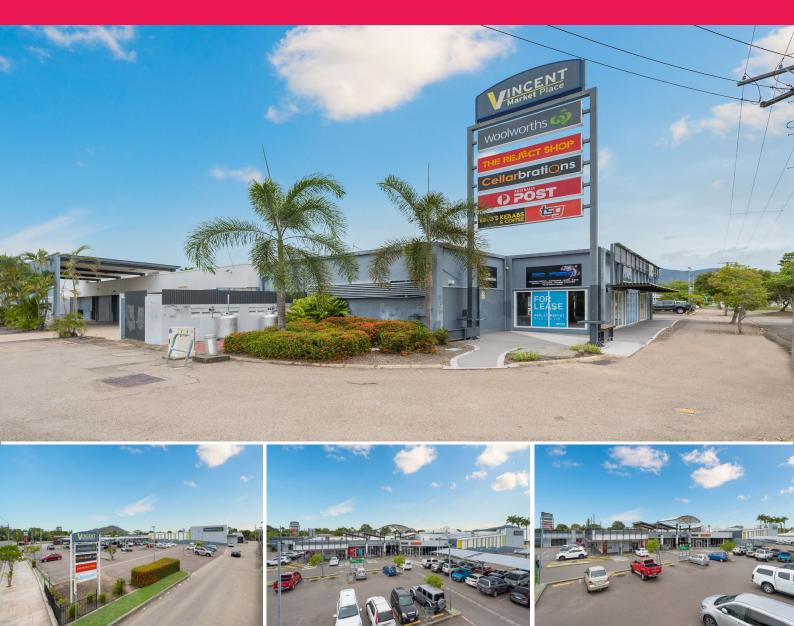

## Large format office, medical or fitness space adjoining Vincent Market Place

Vincent Market Place is a well-established convenience-based neighbourhood centre anchored by a 3,143sqm Woolworths Supermarket with 11 specialty shops including Cellarbrations and Australia Post. Well situated with 3 street frontages and convenient parking for 213 vehicles including 71 shade covered parking bays.

Explore the epitome of convenience with this large format space featuring 40 metres frontage to Nathan Street available for lease in this bustling centre.

Key highlights: ? Prime location with W Retail FOR LEASE \$10,412.50 per month + GST 357sqm