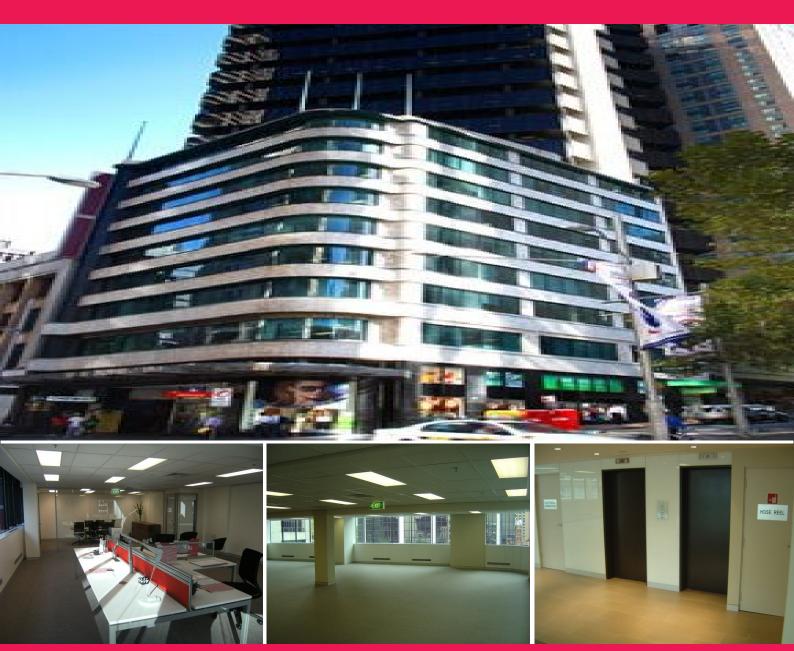

## Level 3/261 George Street, Sydney NSW 2000

## IMMACULATE OFFICE READY TO OCCUPY AND WITH HARBOUR BRIDGE VIEW

- 183sqm of high quality fitted out office with waiting room, board room, office, open plan area & kitchen/breakout area.

- Polished concrete floor to entry and boardroom and breakout area
- Fully furnished
- Stunning views down George Street to Harbour Bridge
- Abundant natural light
- Striking Art Deco building with two lifts
- Moments to Wynyard and Australian Stock Exchange
- Light Rail Stop on your doorstep
- Short walk to Circular Quay and Martin Place train stations.