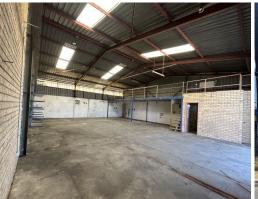

## **Prime Industrial Lease Opportunity**

Phone enquiries - please quote property ID 32841.

Discover the potential of 1/20 Alloa Road, perfectly situated just a 5-minute walk from Maddington station and in proximity to Bunnings. This industrial gem spans 484 sqm, featuring an 182 sqm building and a mezzanine floor with stair and forklift access. Boasting brick construction, a high roller door, and a tidy office with a small kitchen, it provides the ideal workspace.