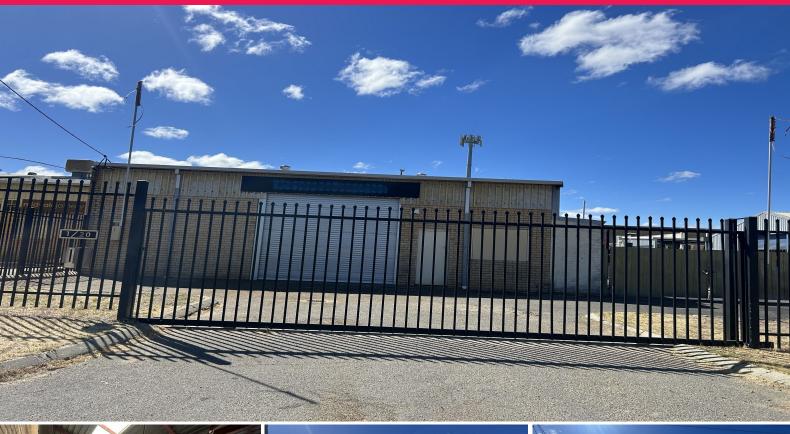

## **Prime Industrial Lease Opportunity**

Phone enquiries - please quote property ID 32841.

Discover the potential of 1/20 Alloa Road, perfectly situated just a 5-minute walk from Maddington station and in proximity to Bunnings. This industrial gem spans 484 sqm, featuring an 182 sqm building and a mezzanine floor with stair and forklift access. Boasting brick construction, a high roller door, and a tidy office with a small kitchen, it provides the ideal workspace.

Conveniently located in a robust industrial precinct near Albany Hwy, Tonkin Hwy, and Roe Hwy, this property ensures easy access from all directions, facilitating seamless deliveries. A garrison fence with a sliding gate guarantees secure parking for up to 3 vehicles. With its versatile design, this industrial space suits a variety of business types. Don't miss out on this excelle