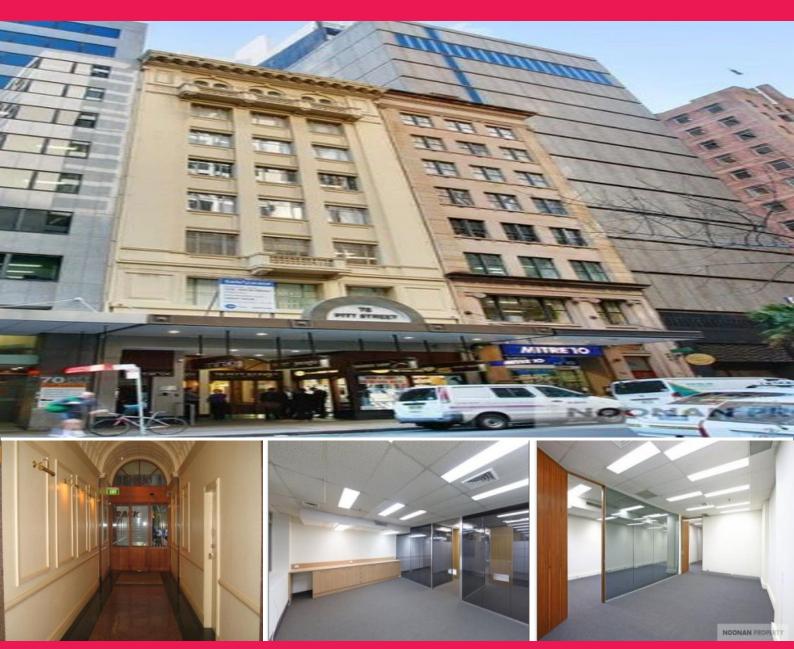

Level 10-suite 102/72 Pitt Street, Sydney NSW 1001

## IMPRESSIVE COMMERCIAL SUITE OVERLOOKING TOWN HALL!

Located on the corner of Pitt and Hunter Street, ideally positioned right in the heart of Sydney CBD. A great opportunity to surround yourself with entrepreneurial, positive and professional people. This workspaces comes fully furnished with access to meeting rooms and includes all outgoings. Perfect for any small business that wants to be in a fantastic location and have a prestigious address on their business card.

For more information or if you would like to inspect this property, feel free to give Deans Property a call today!

For more property matches, visit www.deansproperty.com.au

Offices
FOR LEASE
Contact Agent
131sqm