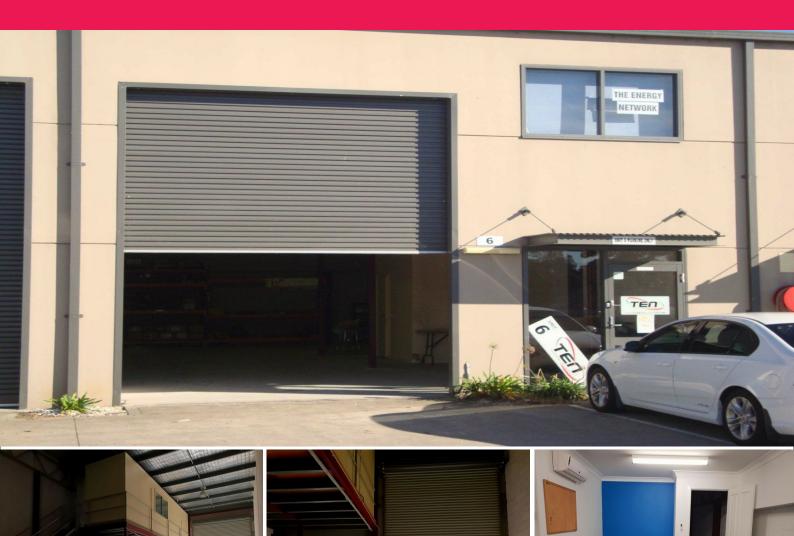

## **Best Beautiful Bargain Bay!**

A must to inspect, this superb factory Bay has approximately 124m2 of warehouse plus approximately 33 square metres of office on the mezzanine.

Consisting of a high and wide roller door providing outstanding access from an open driveway with excellent parking, this full precast concrete factory unit has excellent height for pallet racking storage or open workspace.

Industrial FOR LEASE

157sqm

Disclaimer: All information contain

Ty Blanch L.R.E. Aackson Sinclair

0421 645 961

+61 447 227 336

Phance in a ker.com.au

Jackson.Sinclair@au.knightfrank.com