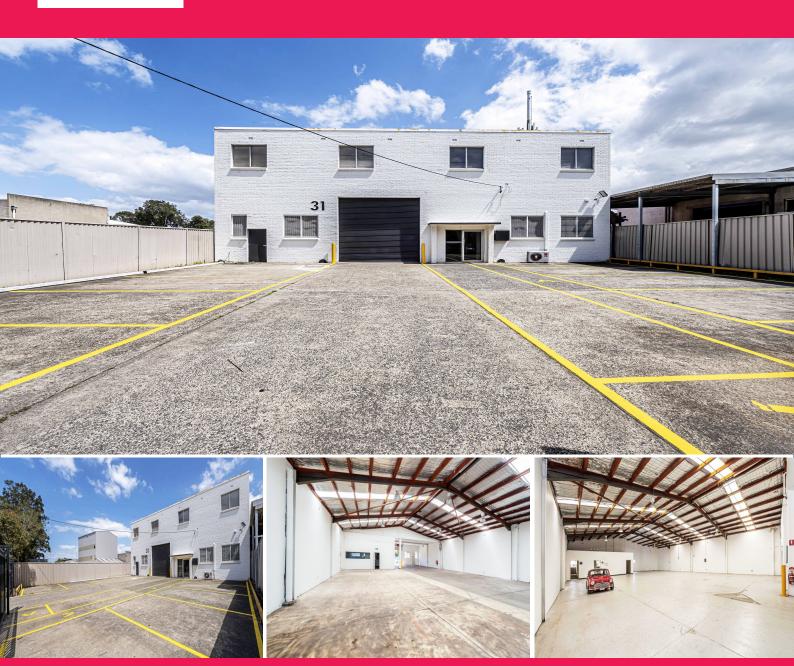

## A freehold industrial building with ample parking and street frontage

This is an opportunity to secure a long term home for your business situated in a central location fronting Pemberton Street in Botany.

Key features of this site are as follows:

- 5.9m\* high clearance/clear span warehouse: 500sqm\*
- Light filled recently refurbished level 1 air conditioned office /showroom with kitchenette:  $238 \text{sqm}^{\star}$
- Energy efficiant lighting throughout the building
- 10 allocated parking spaces
- Great truck access
- Electric container he

Industrial

FOR LEASE

\$217,710 Gross incl of outgoings + GST per annum 738sqm