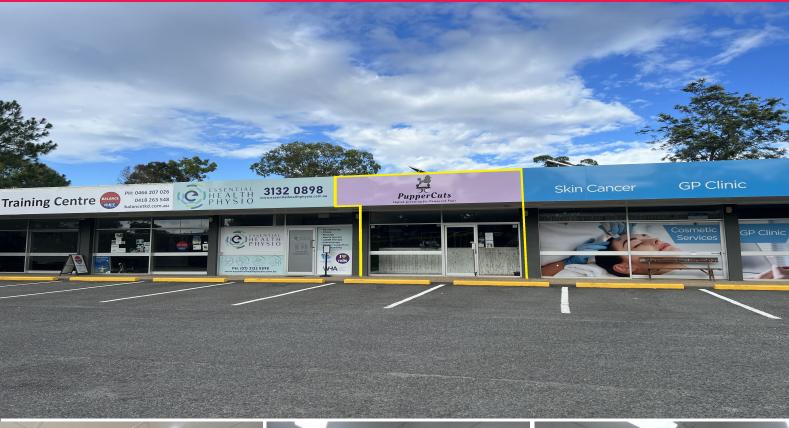

## RETAIL / MEDICAL OPPOSITE SHAILER PARK PRIMARY & HIGH SCHOOL

- ? Available April 2024
- ? 55sqm Retail shop with huge captive audience of parents and students
- ? Signage and business exposure to ample drive-by traffic
- ? In a boutique medical complex of 4 tenants
- ? Tiled floors, ample natural and electric light
- ? Air-conditioning
- ? Small kitchenette
- ? Front and rear entry door
- ? 3 phase power
- ? Services large residential area and sports complex
- ? On-site parking

Loganholme is a south-eastern suburb of Logan City that adjoins the northern side of the Logan River within the Brisbane Region.  ${\sf T}$ 

Retail

FOR LEASE

55sqm