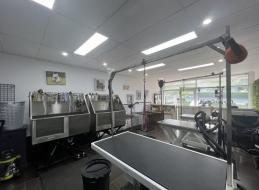

## RETAIL / MEDICAL OPPOSITE SHAILER PARK PRIMARY & HIGH SCHOOL

- ? Available April 2024
- ? 55sqm Retail shop with huge captive audience of parents and students
- ? Signage and business exposure to ample drive-by traffic
- ? In a boutique medical complex of 4 tenants
- ? Tiled floors, ample natural and electric light
- ? Air-conditioning
- ? Small kitchenette
- ? Front and rear entry door
- ? 3 phase power
- ? Services large residential area and sports complex
- ? On-site parking