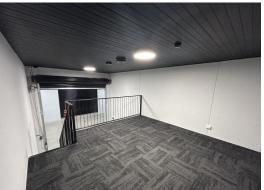

Flexie 32 features:

- + Total building area | 51.3m2\*
- + Includes carpeted mezzanine | 17m2\*
- + High Gloss polished concrete floor
- + Tap & drain, power points
- + Painted pre-cast pane

Industrial

Contact Agent 51sqm