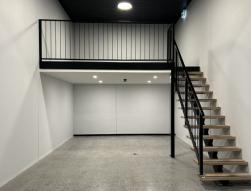

Flexie 32 features:

- + Total building area | 51.3m2\*
- + Includes carpeted mezzanine | 17m2\*
- + High Gloss polished concrete floor
- + Tap & drain, power points
- + Painted pre-cast pane

Industrial

Contact Agent 51sqm