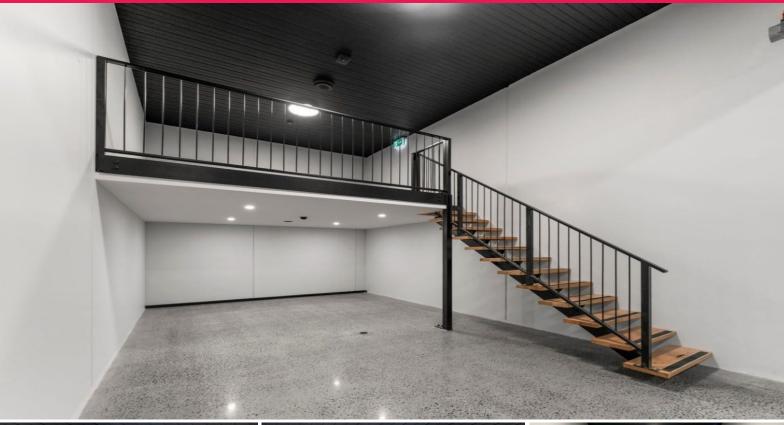

Flexie 32 features:

- + Total building area | 51.3m2\*
- + Includes carpeted mezzanine | 17m2\*
- + High Gloss polished concrete floor
- + Tap & drain, power points
- + Painted pre-cast pane

Industrial

Contact Agent 51sqm