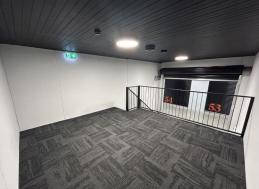

Flexie 32 features:

- + Total building area | 51.3m2\*
- + Includes carpeted mezzanine | 17m2\*
- + High Gloss polished concrete floor
- + Tap & drain, power points
- + Painted pre-cast pane

Industrial

Contact Agent 51sqm