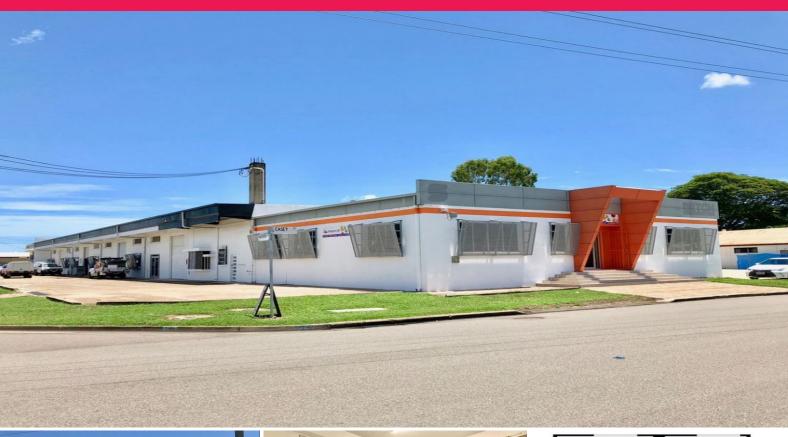

Unit 2/24 Madden Street, Aitkenvale QLD 4814

## Aitkenvale office & warehouse with concrete yard at rear

This unique industrial space formerly occupied by Polar Air is available for immediate lease.

Features include:

70sqm air conditioned space including reception and waiting area, open plan and private office

80sqm warehouse storage accessed by roller shutter

Male/Female amenities

Rental: \$25,000 per yea

Industrial

FOR LEASE

\$25,000 per year + GST & outgoings

150sqm

Ray White. Commercial