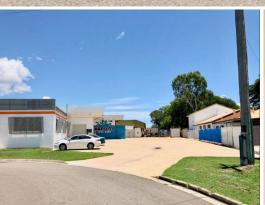

Unit 2/24 Madden Street, Aitkenvale QLD 4814

## Aitkenvale office & warehouse with concrete yard at rear

This unique industrial space formerly occupied by Polar Air is available for immediate lease.

Features include:

70sqm air conditioned space including reception and waiting area, open plan and private office

80sqm warehouse storage accessed by roller shutter

Male/Female amenities

Rental: \$25,000 per yea

Industrial

FOR LEASE

\$25,000 per year + GST & outgoings

150sqm

Ray White. Commercial