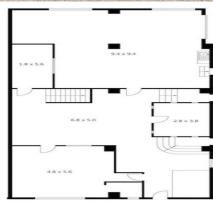

## Aitkenvale office & warehouse with concrete yard at rear

This unique industrial space formerly occupied by Polar Air is available for immediate lease.

Features include:

70sqm air conditioned space including reception and waiting area, open plan and private office

80sqm warehouse storage accessed by roller shutter

Male/Female amenities

Rental: \$25,000 per yea

Industrial

FOR LEASE

\$25,000 per year + GST & outgoings

150sqm

Ray White. Commercial