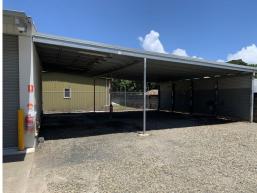

## Industrial warehouse office with secured hardstand

9 Commercial Place Earlville

This exceptional industrial | warehouse property complete with hardstand, is exclusively available for lease. The property features a large land area of 1000 sqm and a building area of 243 sqm, offering a range of opportunities for businesses seeking a distinctive and well-appointed space. With a variety of features and amenities, the property is suited for a wide range of industries. Don't miss out on the opportunity to secure this premier property for your business.

? 1 x wash bay with se