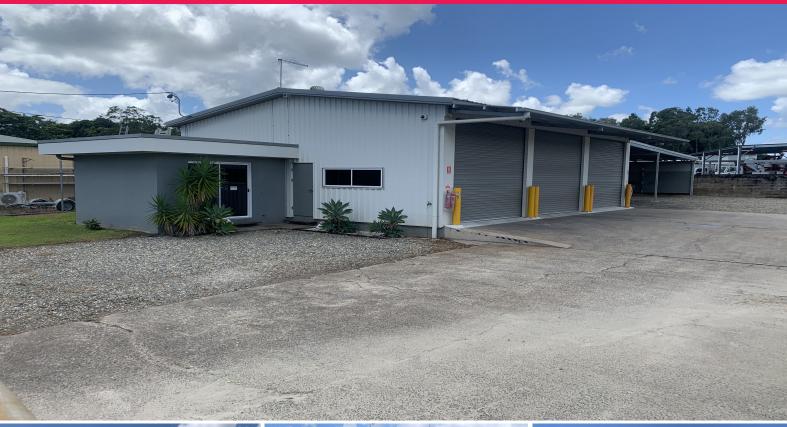

## Industrial warehouse office with secured hardstand

9 Commercial Place Earlville

This exceptional industrial | warehouse property complete with hardstand, is exclusively available for lease. The property features a large land area of 1000 sqm and a building area of 243 sqm, offering a range of opportunities for businesses seeking a distinctive and well-appointed space. With a variety of features and amenities, the property is suited for a wide range of industries. Don't miss out on the opportunity to secure this premier property for your business.

Industrial FOR LEASE

243sqm

Ray White.

**Grant Timmins** 

0422534044 grant.timmins@raywhite.com Susan Doubleday

0408038380

susan.doubleday@raywhite.com

? 3 phase power