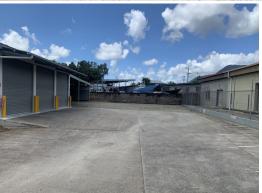

## Industrial warehouse office with secured hardstand

9 Commercial Place Earlville

This exceptional industrial | warehouse property complete with hardstand, is exclusively available for lease. The property features a large land area of 1000 sqm and a building area of 243 sqm, offering a range of opportunities for businesses seeking a distinctive and well-appointed space. With a variety of features and amenities, the property is suited for a wide range of industries. Don't miss out on the opportunity to secure this premier property for your business.