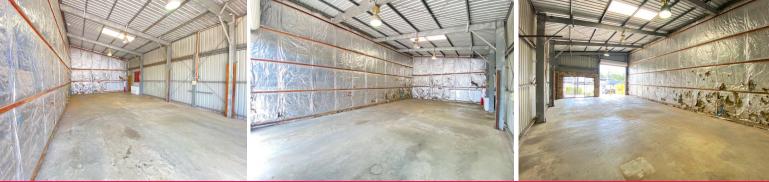

## 108m2\* Metal Clad Industrial Unit

- \* 108m2\* clear span industrial warehouse
- \* Access via container height roller door
- \* Positioned at the front of the complex
- \* Excellent street exposure
- \* Small rear storage area
- \* Secure gated complex
- \* Male and female amenities onsite
- \* Additional Street signage available
- \* Competitive leasing rates available with low outgoings
- \* Not suitable for automotive use
- \* Available to occupy now

\*approximately
Please contact the list

Industrial

FOR LEASE

\$18,000pa + GST + OG

108sqm