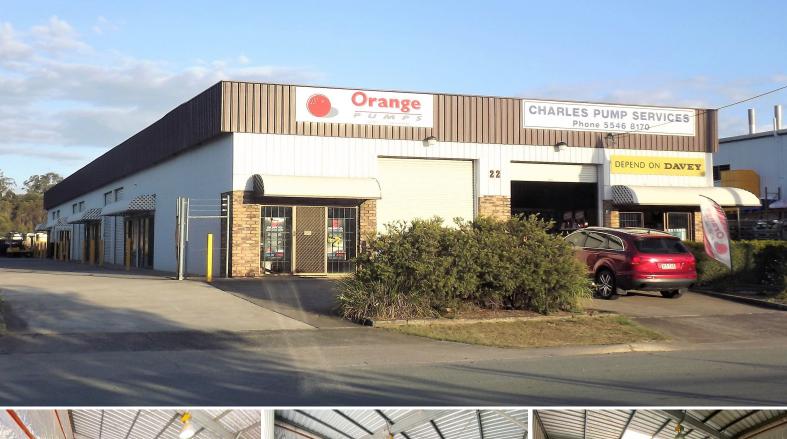

## 1/12-14 Centenary Place, Logan Village QLD 4207

## 108m2\* Metal Clad Industrial Unit

- \* 108m2\* clear span industrial warehouse
- \* Access via container height roller door
- \* Positioned at the front of the complex
- \* Excellent street exposure
- \* Small rear storage area
- \* Secure gated complex
- \* Male and female amenities onsite
- \* Additional Street signage available
- \* Competitive leasing rates available with low outgoings
- \* Not suitable for automotive use
- \* Available to occupy now

\*approximately
Please contact the list

Industrial

FOR LEASE

\$18,000pa + GST + OG

108sqm