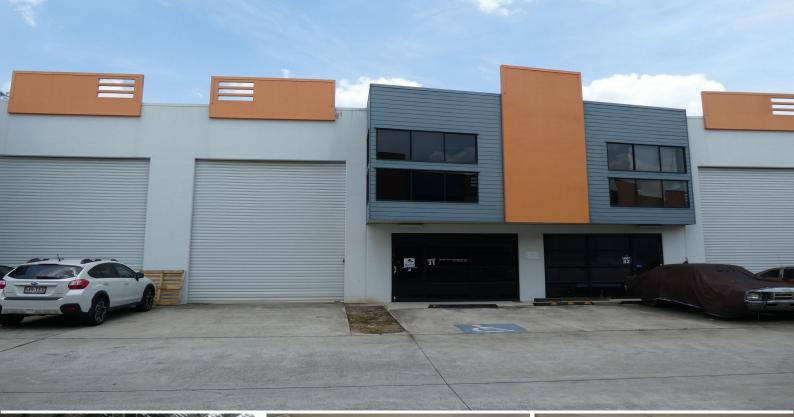

## 31/20-22 Ellerslie Road, Meadowbrook QLD 4131

## **Tenant Vacating and Owner Looking for new Tenant**

- \* 137m2\* ground floor
- \* 45m2\* air-conditioned mezzanine office
- \* Fibre to the Node (FTTN)
- \* 3 Phase power
- \* Modern complex within metres of Logan Motorway
- \* Fenced complex with lockable gates
- \* Good clearance in warehouse with electric roller door
- \* Enquire now, Available March2024