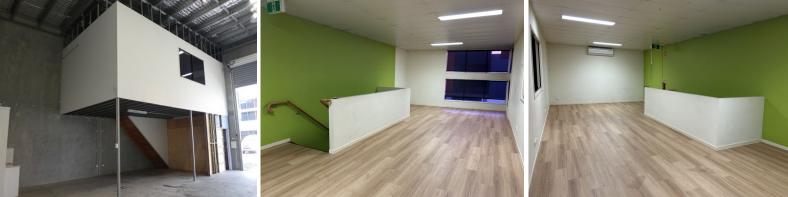

## **Tenant Vacating and Owner Looking for new Tenant**

- \* 137m2\* ground floor
- \* 45m2\* air-conditioned mezzanine office
- \* Fibre to the Node (FTTN)
- \* 3 Phase power
- \* Modern complex within metres of Logan Motorway
- \* Fenced complex with lockable gates
- \* Good clearance in warehouse with electric roller door
- \* Enquire now, Available March2024