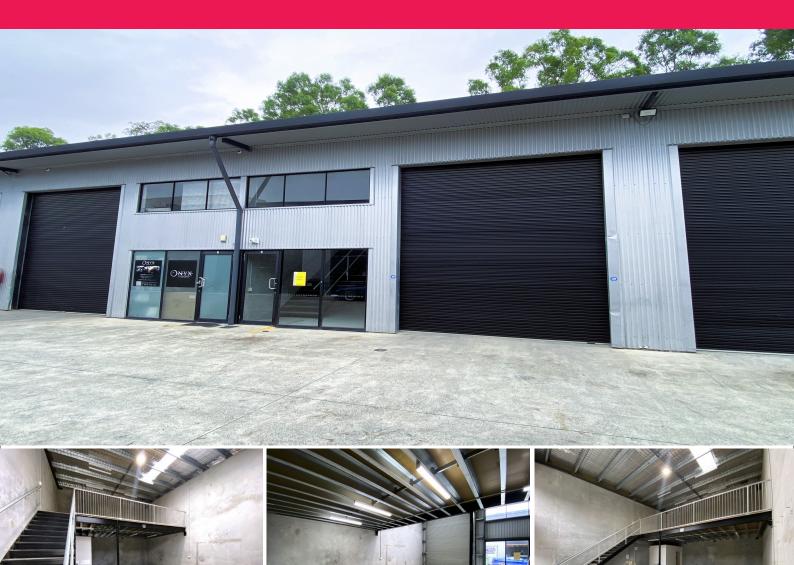

## **Small Hi-Bay Warehouse with Amentities**

- \* Industrial warehouse 89m2\* with 30m2\* mezzanine
- \* Secure complex with automatic gate
- \* Insulated ceiling with skylights
- \* On-site parking with ample street parking
- \* Own internal amenities
- \* Container high electric roller door
- \* Just minutes from Logan and Pacific Motorways
- \* Ideally situated between Gold Coast and Brisbane
- \* Close to Woolworths Shopping Centre.

\*Approximately

Disclaimer:

Ray White has not indep

Industrial

FOR LEASE

119sqm