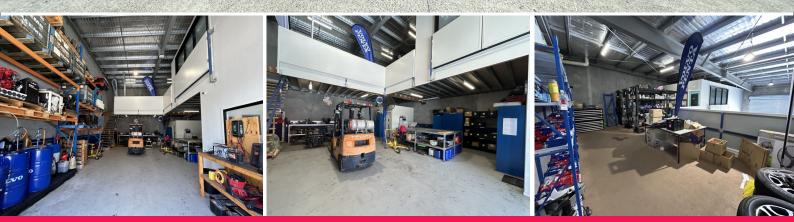

This modern industrial unit of concrete tilt slab construction is suitable for a wide range of uses. With office space and clear span warehouse, this is the opportunity to grow your business.

Features include:

- 147sqm\* warehouse/workshop
- Electric container-he

Industrial FOR LEASE Nett Rent : \$3,166.66^ PCM + Outgoings + GST 207sqm

Hugh Fletcher 0429583765 hugh.fletcher@raywhite.com