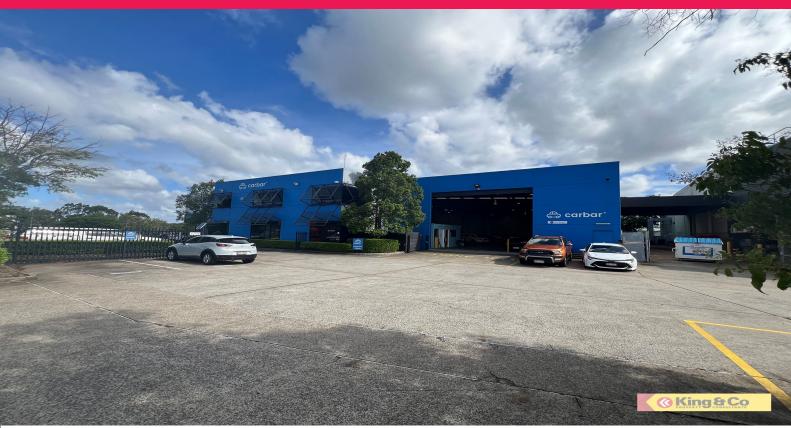

## **Gateways Doorstep!**

- Modern 1,523sqm office/warehouse
- Prime Tingalpa location
- Incorporates 416sqm office and 1,107sqm warehouse
- \$160/sqm p.a + GST

Located with direct access to the gateway arterial in the heart of Tingalpa is this modern office/warehouse of 1,523sqm. This quality property incorporates 416sqm of light filled two level office and 1,107sqm high bay warehouse accessed via a container height roller door. The secure site includes 17 exclusive car bays.