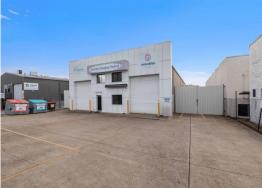

# 1,171sqm\* Freestanding Warehouse on a 2,040sqm\* Allotment

RWC Bayside proudly presents 23 Container Street, Tingalpa to market For Lease.

Located just off Wynnum Road, this strategically positioned property is less than  $12 \text{km}^*$  from the CBD and boasts easy access to the M1 Motorway, offering unparalleled convenience and connectivity.

This property is a perfect match for businesses seeking a versatile space with excellent accessibility. The General Industry A zoning ensures flexibility for a variety of commercial purposes.