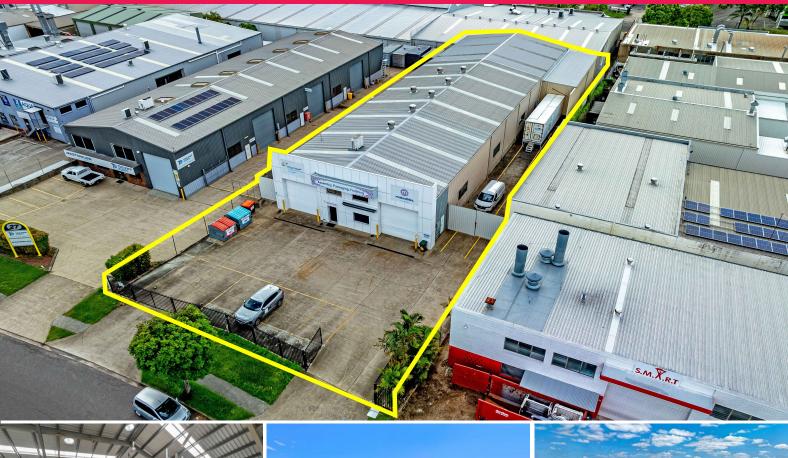

# 23 Container Street, Tingalpa QLD 4173

# 1,171sqm\* Freestanding Warehouse on a 2,040sqm\* Allotment

RWC Bayside proudly presents 23 Container Street, Tingalpa to market For Lease.

Located just off Wynnum Road, this strategically positioned property is less than  $12 \text{km}^*$  from the CBD and boasts easy access to the M1 Motorway, offering unparalleled convenience and connectivity.

This property is a perfect match for businesses seeking a versatile space with excellent accessibility. The General Industry A zoning ensures flexibility for a variety of commercial purposes.

### Features include:

- 1,171sqm\* freestanding warehouse
- Container-height roll

Industrial FOR LEASE

1171sqm