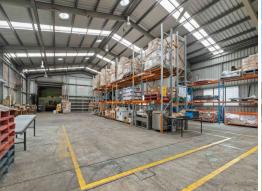

### Features include:

- 1,171sqm\* freestanding warehouse
- Container-height roll

Industrial FOR LEASE

1171sqm