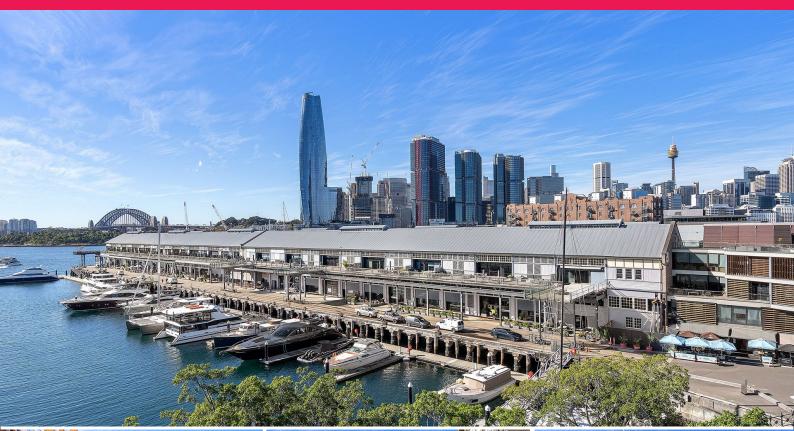

## **Prime Waterfront Warehouse Office**

Converted warehouse on the historic wharf, this absolute waterfront executive office suite embodies the heritage charm of the historic working wharf.

Soaring ceilings, exposed steel girders, floor to ceiling windows that open onto the massive 150sqm deck revealing breathtaking water and Sydney harbor views.

This waterfront suite features:

- \*Absolute Waterfront with stunning Harbour views
- \*Client lounge and entertainment caf?
- \*Executive conference room
- \*Private terrace deck o

FOR LEASE

Contact Agent