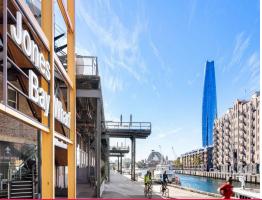

## **Prime Waterfront Warehouse Office**

Converted warehouse on the historic wharf, this absolute waterfront executive office suite embodies the heritage charm of the historic working wharf.

Soaring ceilings, exposed steel girders, floor to ceiling windows that open onto the massive 150sqm deck revealing breathtaking water and Sydney harbor views.

This waterfront suite features:

- \*Absolute Waterfront with stunning Harbour views
- \*Client lounge and entertainment caf?
- \*Executive conference room
- \*Private terrace deck o

FOR LEASE

Contact Agent