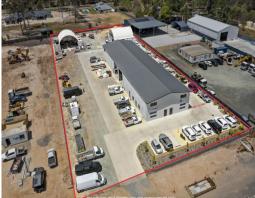

## (LOT 11) 2 INDUSTRIAL AVENUE, LOGAN VILLAGE - +5.75% NET\* SECURE INDUSTRIAL INVE

Price guide: \$3,308,990 (Exceptional +5.75% True Net\* return from settlement)

- 1317M2 NLA: 565m2 Steel Warehouse + 200m2 office + 200m2 Mezzanine + 352m2
- 2 Container Domes (120m2 work area plus 2 containers each 28m2) Fully Council approved
- 5611m2 Total site: With 2000m2 Concrete hardstand plus 22 On Site Carparks
- 3 Year Head Lease Ter