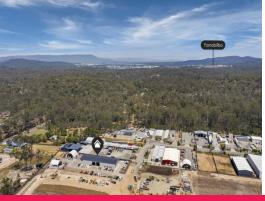

11/2 Industrial Avenue, Logan Village QLD 4207

## (LOT 11) 2 INDUSTRIAL AVENUE, LOGAN VILLAGE - +5.75% NET\* SECURE INDUSTRIAL INVE

Price guide: \$3,308,990 (Exceptional +5.75% True Net\* return from settlement)

- 1317M2 NLA: 565m2 Steel Warehouse + 200m2 office + 200m2 Mezzanine + 352m2
- 2 Container Domes (120m2 work area plus 2 containers each 28m2) Fully Council approved
- 5611m2 Total site: With 2000m2 Concrete hardstand plus 22 On Site Carparks
- 3 Year Head Lease Ter