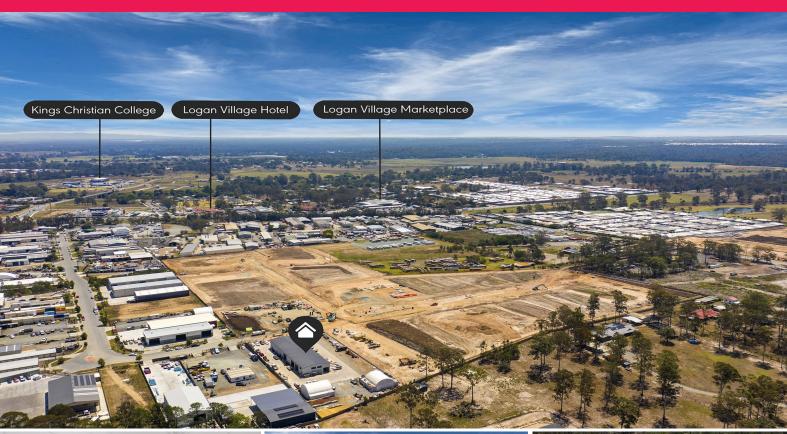

11/2 Industrial Avenue, Logan Village QLD 4207

## (LOT 11) 2 INDUSTRIAL AVENUE, LOGAN VILLAGE - +5.75% NET\* SECURE INDUSTRIAL INVE

Price guide: \$3,308,990 (Exceptional +5.75% True Net\* return from settlement)

- 1317M2 NLA: 565m2 Steel Warehouse + 200m2 office + 200m2 Mezzanine + 352m2
- 2 Container Domes (120m2 work area plus 2 containers each 28m2) Fully Council approved
- 5611m2 Total site: With 2000m2 Concrete hardstand plus 22 On Site Carparks
- 3 Year Head Lease Ter