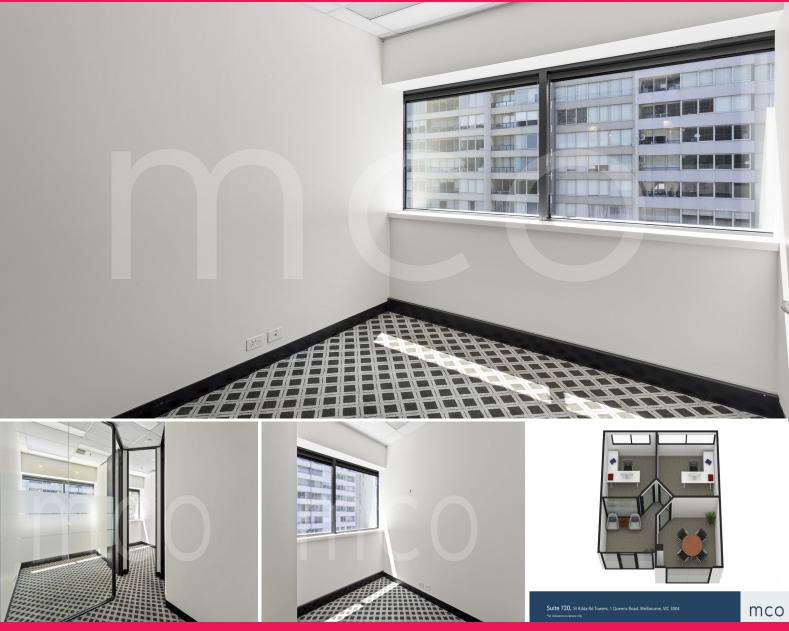

## Dynamic Office Space. Landmark Building. Melbourne CBD Fringe.

Located within the highly sought-after St Kilda Rd Towers, Suite 720 offers a functional suite with natural light filtering throughout. Experience the ideal work environment, complete with:

- Private entry/reception area
- Three executive offices, two with expansive windows
- Option for a meeting room
- Plethora of natural light flooding the space
- Available now

As a valued tenant of St Kilda Rd Towers, enjoy a range of excellent services and premium facilities on-site, including: - Ground floor Concierge Monday to Saturday