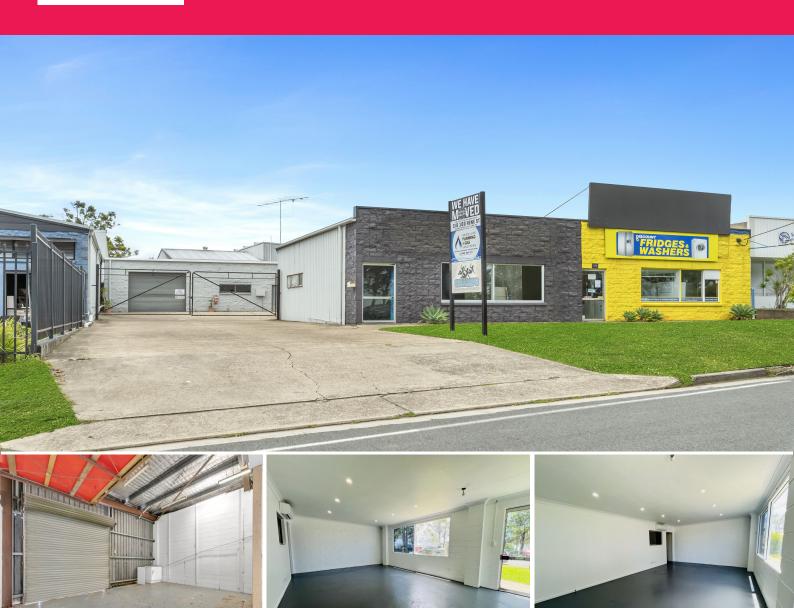

## Unit 1/6 Eenie Creek Road, Noosaville QLD 4566

## Main Road Frontage - Retail + Warehouse

Tracey Ryan and David Brinkley from RWC Noosa & Sunshine Coast are pleased to present 1/6 Eenie Creek Road, Noosaville to the market for lease.

Available immediately, Unit 1 is a tidy warehouse comprising an air-conditioned retail shopfront and rear warehouse with roller door access. Signs and Wraps are vacating after a successful long term lease at the site.

#### PROPERTY FEATURES

? Size: 80m?\*

? Air-conditioned retail shop front

? Rear warehouse with

Industrial FOR LEASE

80sqm