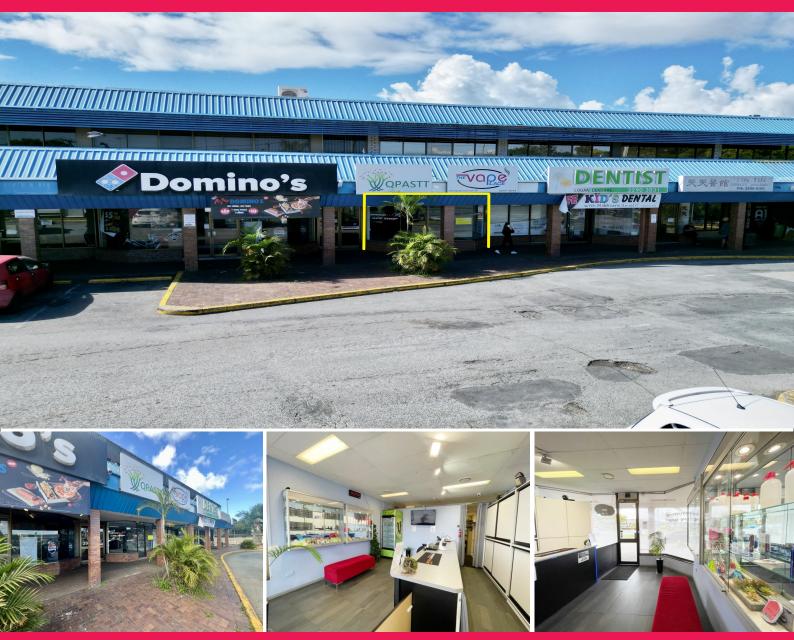

## PRIME RETAIL SHOP - IN THE HEART OF LOGAN CENTRAL

- ? Total area 74sqm
- ? Reception area
- ? Large office space
- ? Kitchenette
- ? Fully air-conditioned
- ? Ample on-site parking
- ? Shared Male and Female amenities
- ? Close to major shopping centres & public transport
- ? Available now

Retail

FOR LEASE

\$27,040 PA Net + GST + Outgoings

74sqm