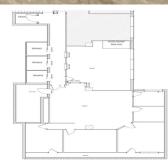

- Approx. 210sqm
- The suite comprises a reception area, boardroom, or 5 executive offices, IT/comms room Suite also offers a rare balcony opportunity

Offices
FOR LEASE
Contact agent

210sqm