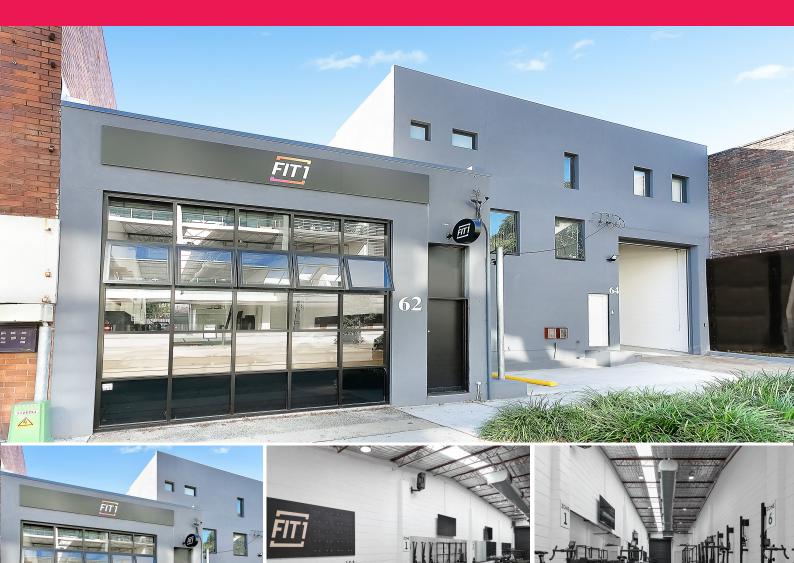

## A Striking Mix of Modern Elegance and Industrial Edginess Ideal For a Range of C

If you're passionate about warehouse conversions that showcase modern elegance and industrial edginess, prepare to fall head over heels.

? Versatile Commercial Space: Suitable for Retail, Office, and Showroom use, boasting 187 sqm of lettable space

? Preserved Industrial Heritage: The space showcases a 5m high ceiling with steel trusses, polished concrete floo