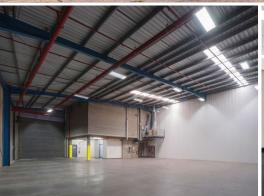

## Unit 46b Office/46 Euston Road, Alexandria NSW 2015

## **Perry Park Industrial Estate**

Four quality spaces are available for lease at Perry Park Industrial Estate, just 5km south of Sydney's CBD and a 1.1km walk from Green Square Station.

The site enjoys easy connections major arterial road networks, including WestConnex, providing direct links to western and south-western Sydney via the M4 and M5 tunnels, as well as the Princes Highway and Eastern Distributor.

A number of popular cafes, restaurants, retailers and green spaces are a short walk away providing a compelling offering to staff.

For more information or if you would like to inspect this property, feel free to give Deans Property a call today

Offices FOR LEASE Contact Agent 605sqm



## Jackson Deans-HarveBoe Sayso