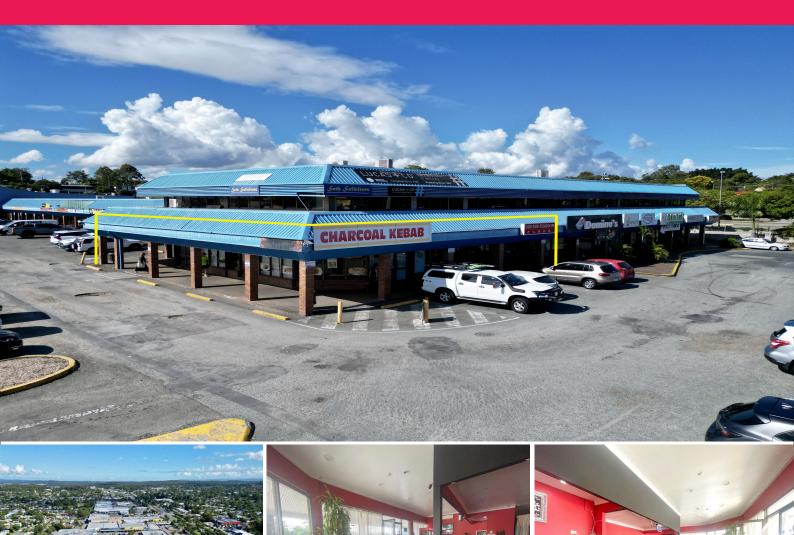

## RETAILS SHOPS IN PRIME LOCATION - TENANTED INVESTMENT OR OWNER OCCUPY

- ? 2 Tenants on one title with short leases in place
- ? Both Tenants side by side with excellent street frontage and corner position
- ? Shop 6a 92 sqm Charcoal Chicken (Lease ending 30/04/2024) Tenant vacating
- ? Shop 6a Proposed new rent \$34,800 PA Gross + GST (Water usage paid by tenant)
- ? Shop 6b 84 sqm Dim Sim Kingdom Pty Ltd (Lease ending 03/04/2024)
- ? Shop 6b \$32,400 PA Gross + GST (Water usage paid by tenant)
- ? Potential gross income \$67,200 PA
- ? Potential net income \$47,721.52 PA
- ? Opportunity to increa

Retail

FOR SALE

\$1,000,000 + GST

176sqm