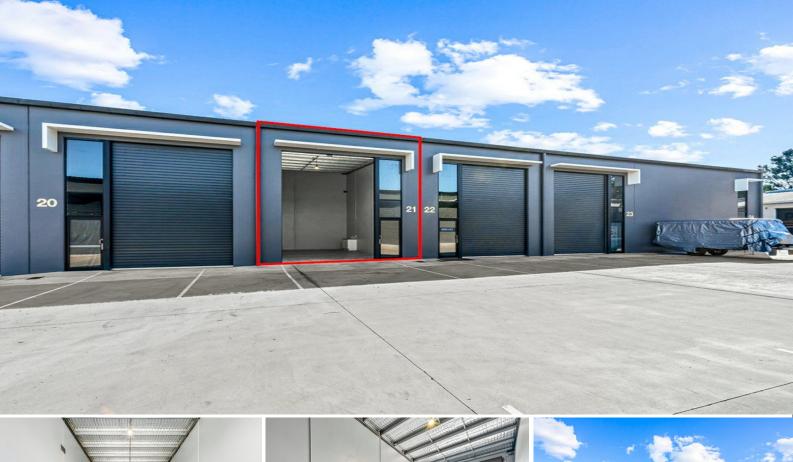

#### 21/40 Counihan Road, Seventeen Mile Rocks QLD 4073

### 75sqm Concrete Warehouse. Secure Complex. Onsite Parking.

- \* Rarely available clean and tidy warehouse.
- \* Onsite car parking for 2 Cars including roller door area.
- \* Concrete tilt panel construction.
- \* 3 phase power available, NBN.
- \* Shared onsite toilets or internal can be installed.
- \* Clean & Tidy complex. Secure, fully fenced.

\* Contact Exclusive Agent Manoli Nicolas on 0400 082 170 orKaram Khoury on 0424 646 671 for an inspection.

LEASE RATE: Contact Agent AVAILABLE SPACE: 75 sqm

Location: Located approximately 1 Industrial FOR LEASE Contact Agent 75sqm