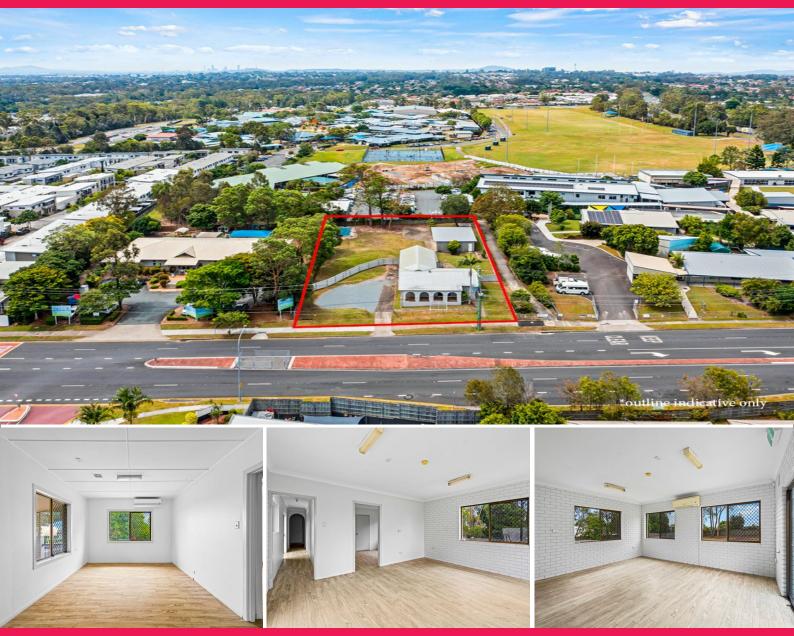

## Previous Childcare Centre 150sqm Free-Standing Building + 58sqm Storage Shed On

LJH Commercial are pleased to present 49 Nottingham Road, to the market for immediate lease.

- $^{\star}$  Approx. 150sqm building area, front office/showroom/consulting space and rear double bay shed.
- \* 58sqm -Rear double bay shed.
- $^{\star}$  Expansive 2,000sqm land area with front parking and rear storage / hardstand or outdoor activity area.
- \* Previous Approval for Childcare.
- \* Contact Exclusive Age