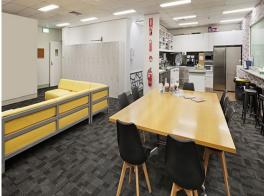

- Reception area
- Boardroom
- Multiple training rooms, AV rooms and internal meeting rooms
- Large breakout area
- Outdoor terrace
- 100+ workstations
- Exclusive amenities and facilities (including showers)
- Split options available