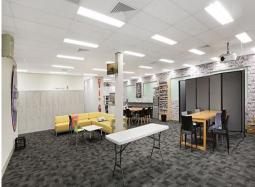

- Reception area
- Boardroom
- Multiple training rooms, AV rooms and internal meeting rooms
- Large breakout area
- Outdoor terrace
- 100+ workstations
- Exclusive amenities and facilities (including showers)
- Split options available