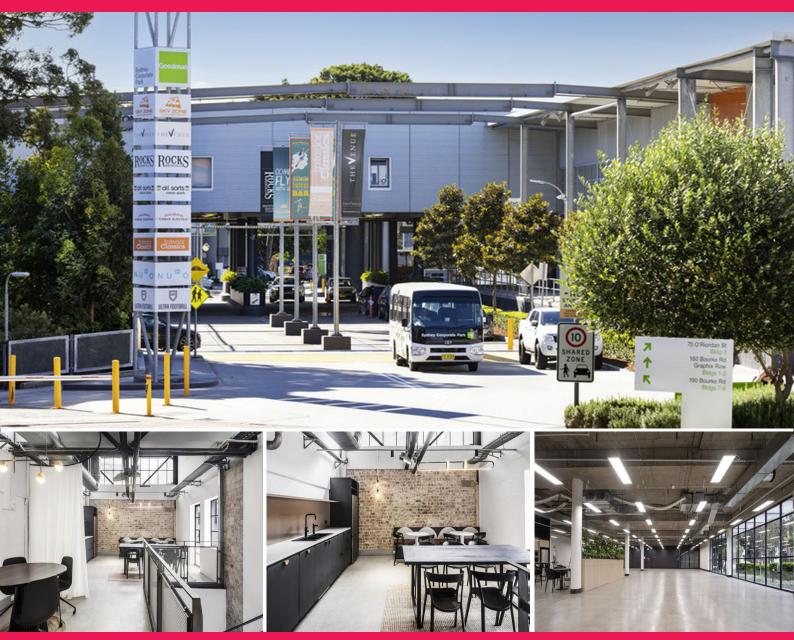

## **Sydney Corporate Park**

Sydney Corporate Park is a mixed-use estate with over 80 businesses on site.

Ideally located on O'Riordan Street in Alexandria, it is one of South Sydney's most diverse estates, encompassing a range of retail, entertainment, office and warehouse businesses.

The suite available is a fully fitted and furnished office with excellent natural light that is ready to occupy.

Offices
FOR LEASE
Contact Agent
716sqm