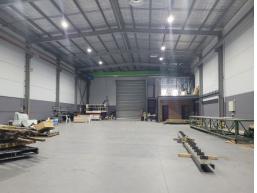

- ? Duplex Industrial unit totalling 734m?
- ? Full height concrete panel construction
- ? Container height roller shutter door access
- ? Excellent truck and vehicle access
- ? 5T Overhead Crane
- ? Ample on-site parking
- ? IN1 Industrial Zoning