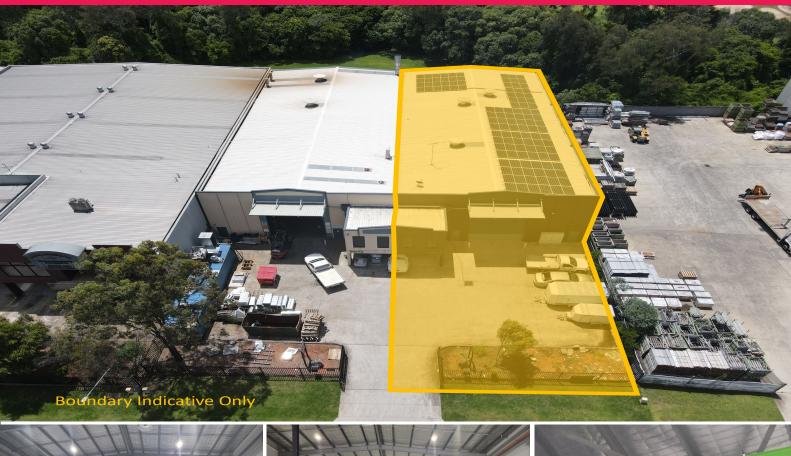

## Modern Industrial Unit with a 5T Overhead Crane

The subject property is located on Garner Place, just off Williamson Road within the heart of the Ingleburn Industrial precinct. Excellent access is provided both to the M5 and M7 Motorways via the Brooks Road on-ramp.

- ? Duplex Industrial unit totalling 734m?
- ? Full height concrete panel construction
- ? Container height roller shutter door access
- ? Excellent truck and vehicle access
- ? 5T Overhead Crane
- ? Ample on-site parking
- ? IN1 Industrial Zoning