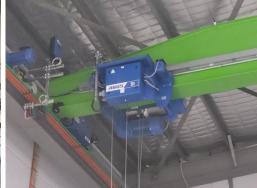

## Modern Industrial Unit with a 5T Overhead Crane

The subject property is located on Garner Place, just off Williamson Road within the heart of the Ingleburn Industrial precinct. Excellent access is provided both to the M5 and M7 Motorways via the Brooks Road on-ramp.

- ? Duplex Industrial unit totalling 734m?
- ? Full height concrete panel construction
- ? Container height roller shutter door access
- ? Excellent truck and vehicle access
- ? 5T Overhead Crane
- ? Ample on-site parking
- ? IN1 Industrial Zoning