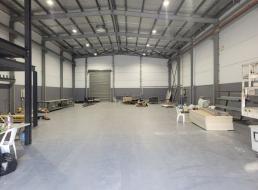

- ? Duplex Industrial unit totalling 734m?
- ? Full height concrete panel construction
- ? Container height roller shutter door access
- ? Excellent truck and vehicle access
- ? 5T Overhead Crane
- ? Ample on-site parking
- ? IN1 Industrial Zoning