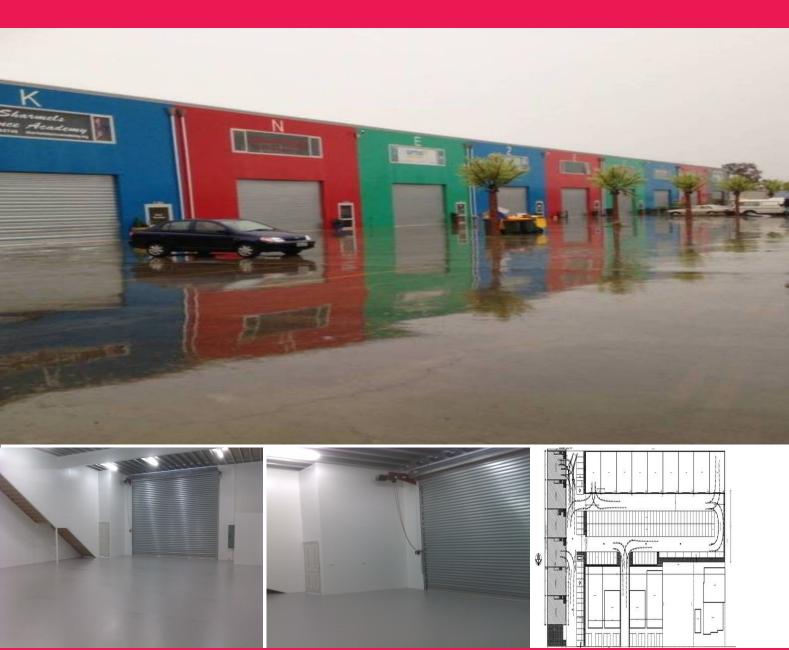

## **BEST DEAL IN ADELAIDE!** why pay more Secure your interest

Property ID: 100102# (use when calling in)

BEST DEAL IN ADELAIDE! why pay more

Warehouse space for lease 250 m/sq. must go last chance, do not miss out, top class finishes, 24/7 CCTV, plenty of natural light.

Suitable for Showroom, Shopfront, Storage, Warehousing, Workshop etc. \$500 per week excluding Government fees & Drages.

5mins from Mawson Lakes, Modbury, Salisbury, Pooraka and Parafield. 150m from Main North Rd.

Access via Secure remote control Roller door 6m wide and 4.5m high BRAND NEW!!

Please contact us!

DISCLAIMER No Agent Business (www.noagentbusiness.com.au) is an Australian For Sale By Owner website operating since 1999. We proudly assist commercial property owners who are looking to sell or lease their

Industrial

FOR LEASE

\$500 per week plus GST and outgoings

250sqm