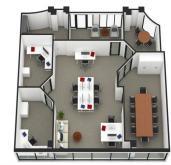

Your new suite features:

- Exclusive entry/reception area
- Spacious open floorplan promoting collaboration
- One large directors' office
- Private boardroom for 10 people
- Three executive offices
- Expansive, floor-to-ceiling windows & natural light throughout
- Dedicated store room

As a valued tenant of S

Offices FOR LEASE

Contact Agent. 103.3sqm

**DEAGUE GROU** 

**Melbourne Commercial** 

Office Sales & Leasing