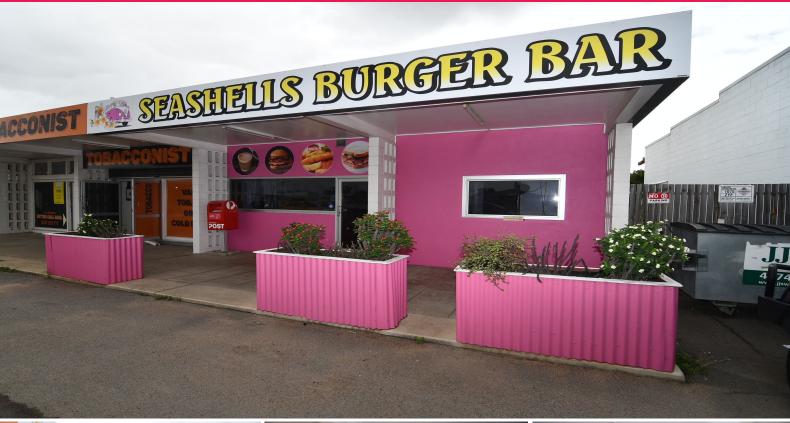

Shops 1 & 2/936-938 Ingham Road, Bohle QLD 4818

## Fully fitted Bohle takeaway opportunity

Available for immediate lease, the former Bohle Burger Barn is a local landmark servicing a large trade-based clientele.

This tenancy is move-in ready and features:

- ? 120 sgm floor area
- ? Fully air-conditioned
- ? Extensive plant and equipment inventory (available for purchase by negotiation)
- ? Large signage allocation including the option to advertise on the on-site digital billboard
- ? Easy on-site parking at the front door
- ? Large solar system providing reduced energy costs