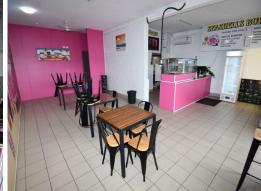

## Fully fitted Bohle takeaway opportunity

Available for immediate lease, the former Bohle Burger Barn is a local landmark servicing a large trade-based clientele.

This tenancy is move-in ready and features:

- ? 120 sgm floor area
- ? Fully air-conditioned
- ? Extensive plant and equipment inventory (available for purchase by negotiation)
- ? Large signage allocation including the option to advertise on the on-site digital billboard
- ? Easy on-site parking at the front door
- ? Large solar system providing reduced energy costs