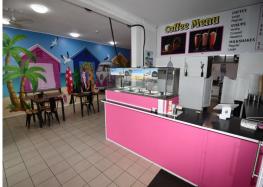

Shops 1 & 2/936-938 Ingham Road, Bohle QLD 4818

## Fully fitted Bohle takeaway opportunity

Available for immediate lease, the former Bohle Burger Barn is a local landmark servicing a large trade-based clientele.

This tenancy is move-in ready and features:

- ? 120 sgm floor area
- ? Fully air-conditioned
- ? Extensive plant and equipment inventory (available for purchase by negotiation)
- ? Large signage allocation including the option to advertise on the on-site digital billboard
- ? Easy on-site parking at the front door
- ? Large solar system providing reduced energy costs