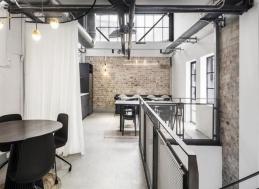

## **Sydney Corporate Park**

Modern warehouse / office units, container height roller shutter doors, high clearance, clear span warehousing which is fully sprinklered. The office accommodation is on a mezzanine level, with a number of units also providing ground floor office/showroom areas also. The office accommodation is carpeted and air-conditioned.