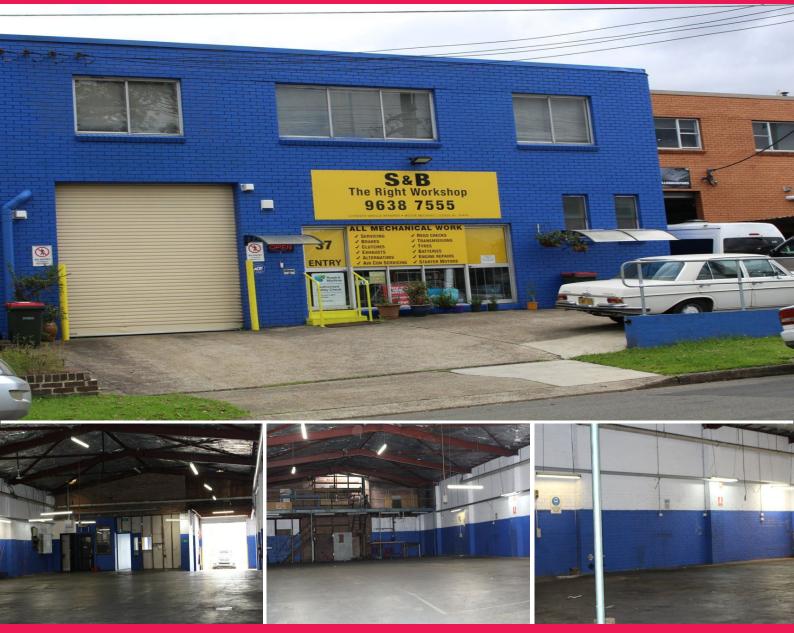

37 Antoine Street, Rydalmere NSW 2116

## FRESSTANDING INDUSTRIAL FACILITY | RYDALMERE

Conveniently located in Rydalmere, this freestanding warehouse/office facility features:

- Close proximity to the Victoria Road, Silverwater Road, the M4 Motorway and James Ruse Drive.
- Access via one (1) roller shutter door
- Clear span warehousing offering internal clearance from 4.4m to 5.1m (approx.)
- Mezzanine level office accommodation is carpeted, partitioned and air-conditioned with staff amenities.
- Ground floor reception with amenities is incluyded in the quotes warehouse area.