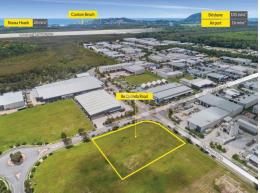

## Ray White.

86 Quanda Road, Coolum Beach QLD 4573

PROPERTY HIGHLIGHTS

- ? Sizes: 426m?\* 3,649m?\*
- ? Premium frontage with exceptional street appeal
- ? Upgraded 3 phase power

Strategically located in the heart of the Sunshine Coast's thriving business landscape, this premier property fea