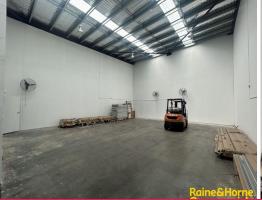

- ? Functional Industrial Unit totaling 309m?\*
- ? Full height concrete panel construction
- ? High clearance roller shutter door access
- ? Internal amenities and kitchenette
- ? On-site parking with two (2) dedicated car spaces