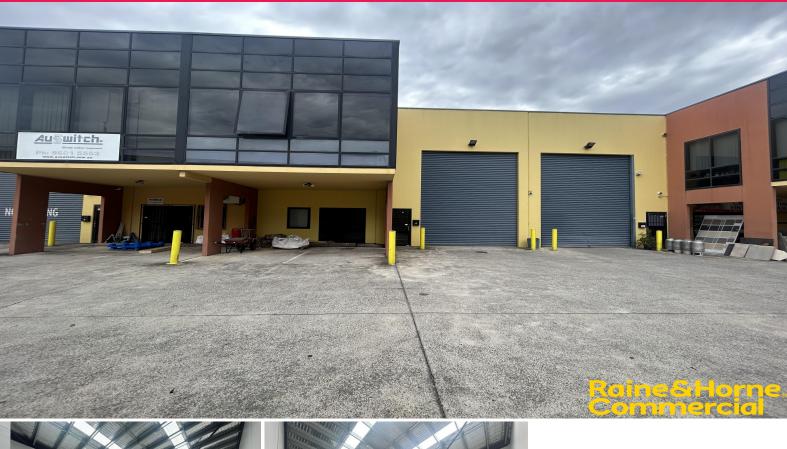

# **Functional High Clearance Factory Unit**

The subject property is located on Newbridge Road, within the well-established Chipping Norton Industrial precinct. Excellent access to the M5 motorway provided via Henry Lawson Drive and the property is close to all the essential services of the Liverpool CBD and is in close proximity to Liverpool Railway Station.

- ? Functional Industrial Unit totaling 309m?\*
- ? Full height concrete panel construction
- ? High clearance roller shutter door access
- ? Internal amenities and kitchenette
- ? On-site parking with two (2) dedicated car spaces

Industrial FOR LEASE

309sqm