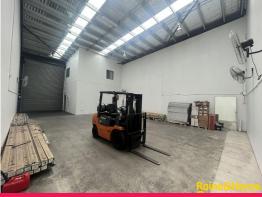

- ? Functional Industrial Unit totaling 309m?\*
- ? Full height concrete panel construction
- ? High clearance roller shutter door access
- ? Internal amenities and kitchenette
- ? On-site parking with two (2) dedicated car spaces