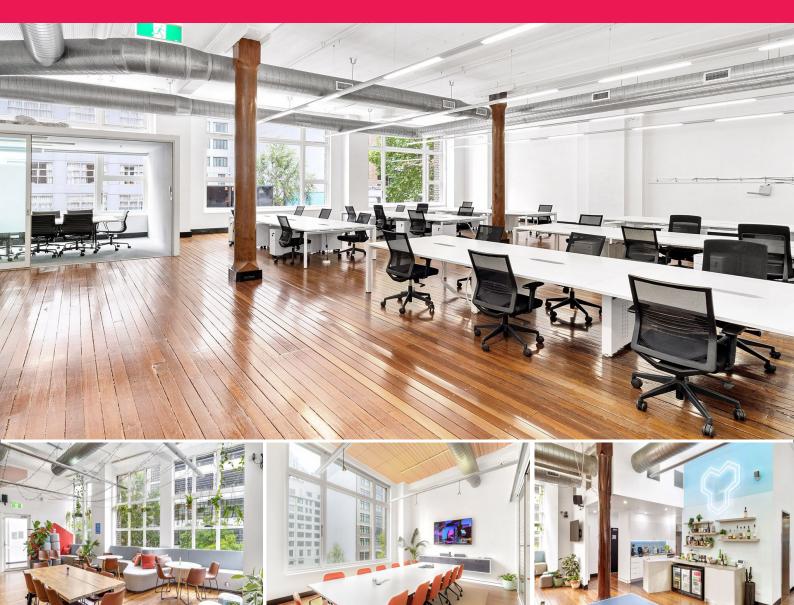

## **Transformed Warehouse Conversion - Fully Fitted**

Deans Property proudly presents this stunning classic warehouse style office in the commercial district of Surry Hills. Rarely do spaces of this appeal and character hit the market, offering brilliant creative warehouse style floors of circa 600 sqm each with the ability to subdivide into smaller options. Foster street is possibly the best location in Surry Hills' media and advertising agency precinct.

Features include:

- Significant Surry Hills holding ideal for creative users
- Recently refurbished & fitted out space spanning 1,213.5 sqm over two floors
- Soaring 4.3-metre-high ceilings with exposed A/C ducting
- Dual street access for dual branding if it serves. Foster Street or Wentworth Avenue both come from refurbished