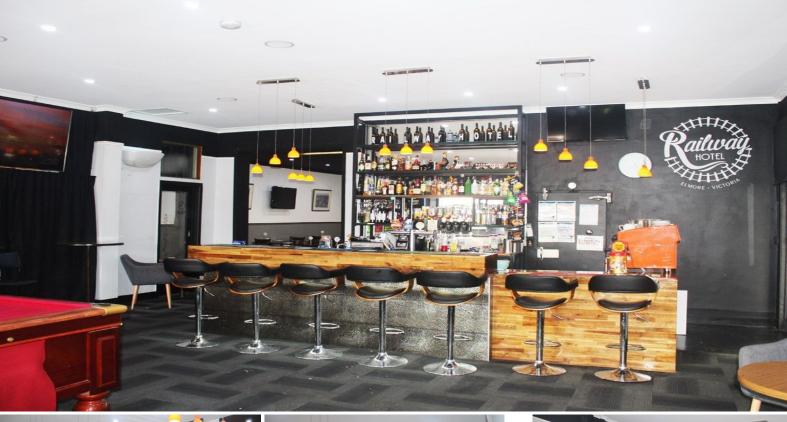

## FREEHOLD PUB WITH ADDITIONAL OPTIONS (ACCOMMODATION/RESIDENCE/CAFE)

Phone enquiries - please quote property ID 32883.

Exceptional opportunity for aspiring publicans or seasoned Hotel/Pub professionals! Alternatively, a huge amount of space and retail frontage for your business adventure (STCA).

## FREEHOLD PROPERTY DETAILS:

- \* Property Type: Business Tourist & Description
- \* Zone: Township Zone
- \* Land Size: 2405m2
- \* Construction: Brick & Drick & Cladding
- \* Carparking: Onsite -

Accommodation/tourism