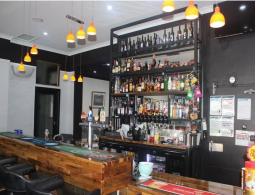

## FREEHOLD PUB WITH ADDITIONAL OPTIONS (ACCOMMODATION/RESIDENCE/CAFE)

Phone enquiries - please quote property ID 32883.

Exceptional opportunity for aspiring publicans or seasoned Hotel/Pub professionals! Alternatively, a huge amount of space and retail frontage for your business adventure (STCA).

## FREEHOLD PROPERTY DETAILS:

- \* Property Type: Business Tourist & Description
- \* Zone: Township Zone
- \* Land Size: 2405m2
- \* Construction: Brick & Drick & Cladding
- \* Carparking: Onsite -

Accommodation/tourism