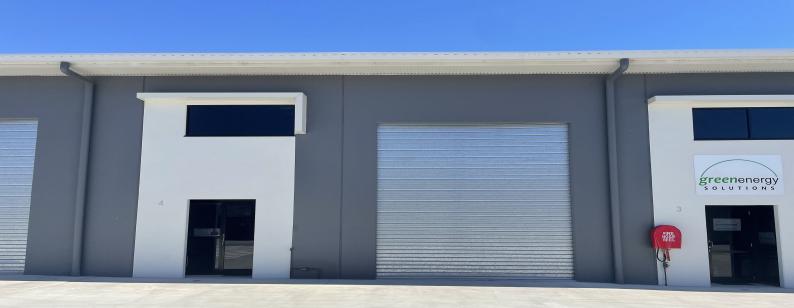

## Modern Industrial Unit with Stylish Office Fitout

RWC Bayside is pleased to present 4/67-69 Jardine Drive, Redland Bay to market For Lease.

This recently completed modern industrial unit is ideally located in the masterplanned Redlands Business Park, strategically located half-way between Brisbane and the Gold Coast.

Suitable for a wide range of uses, this tilt slab unit includes an electric container-height roller door, 3-phase power and allocated car parking.

Features include:

- 143sqm\* modern industrial unit + 40sqm\* mezzanine
- Electric container-height roller door
- Self-contained disabi