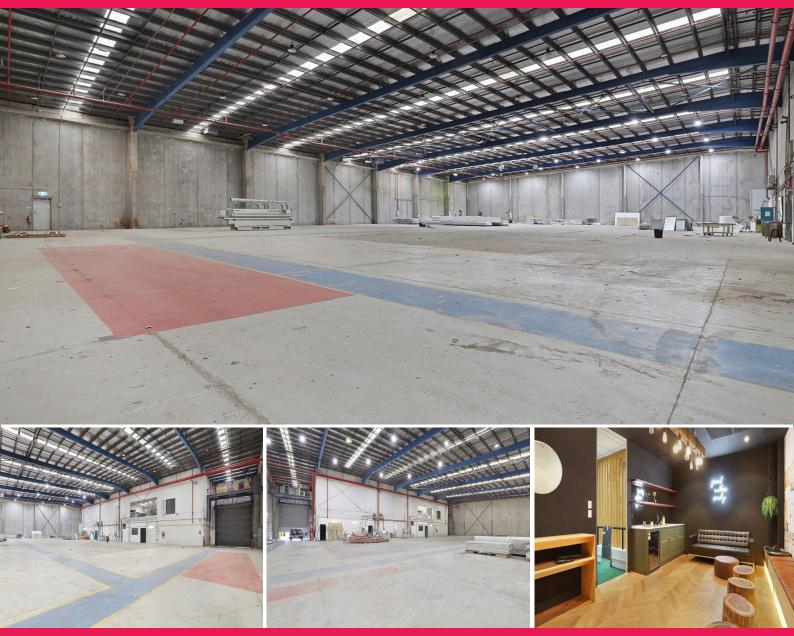

## **Discovery Cove Industrial Estate**

Discovery Cove Industrial Estate is an ideal choice for distribution and logistics businesses and offers premium warehouse and office spaces just 200m from Port Botany.

Key property features:

Quality warehouse+office spaces from 2,000 - 5,000sqm\*
Access via on-grade roller shutters
Elevated, first floor offices
Benefit from Botany Road exposure
200m from port Botany
Flexible lease terms