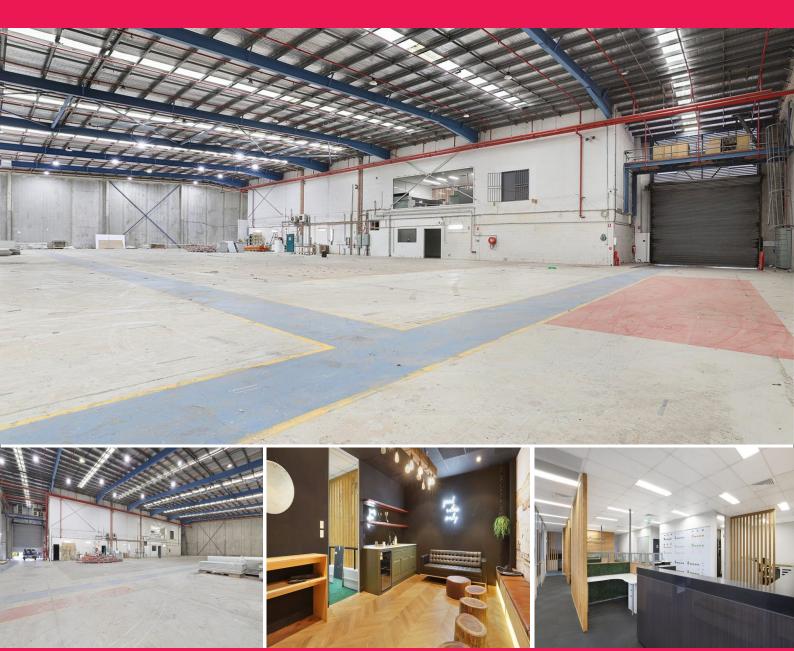

## **Discovery Cove Industrial Estate**

Discovery Cove Industrial Estate is an ideal choice for distribution and logistics businesses and offers premium warehouse and office spaces just 200m from Port Botany.

Key property features:

Quality warehouse+office spaces from 2,000 - 5,000sqm\*
Access via on-grade roller shutters
Elevated, first floor offices
Benefit from Botany Road exposure
200m from port Botany
Flexible lease terms

This well presented est

Industrial FOR LEASE Contact Agent 1716sqm