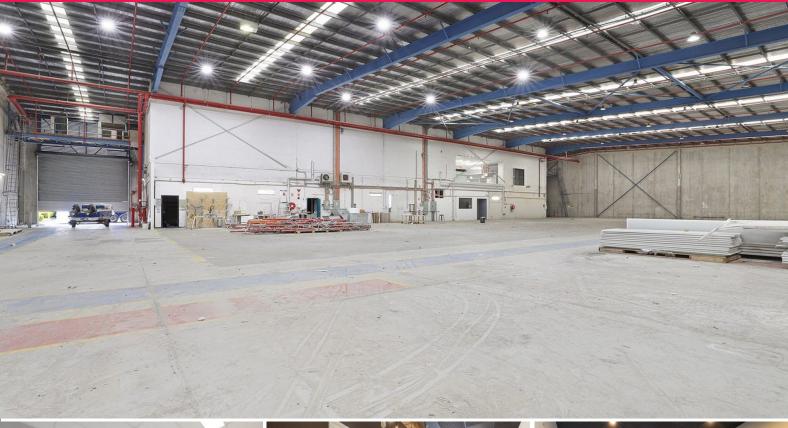

## **Discovery Cove Industrial Estate**

Discovery Cove Industrial Estate is an ideal choice for distribution and logistics businesses and offers premium warehouse and office spaces just 200m from Port Botany.

Key property features:

Quality warehouse+office spaces from 2,000 - 5,000sqm\*
Access via on-grade roller shutters
Elevated, first floor offices
Benefit from Botany Road exposure
200m from port Botany
Flexible lease terms