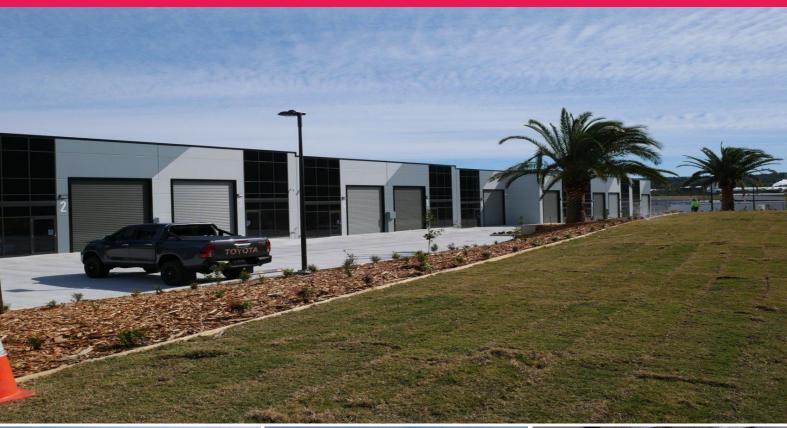

## STYLISH WAREHOUSE WITH GLASS FACADE

Brand new complex featuring a sleek street frontage, strategically located next to Lexus in Somersby.

## Key Features:

- Automated roller door
- Spacious 4200 high and 3600 wide roller door
- 3 phase power (available upon request)
- Accessible unisex bathroom with a separate shower
- Convenient kitchenette at the rear with a rear opening window
- Elegant full height glazed shop front, idea for showroom/office with a sophisticated street presence
- High clearance of approximately 6.8 meters for mezzanine storage or racking
- Includes two (2) desi