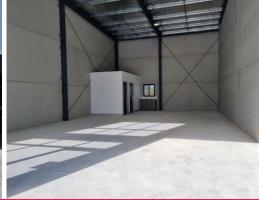

## Key Features:

- Automated roller door
- Spacious 4200 high and 3600 wide roller door
- 3 phase power (available upon request)
- Accessible unisex bathroom with a separate shower
- Convenient kitchenette at the rear with a rear opening window
- Elegant full height glazed shop front, idea for showroom/office with a sophisticated street presence
- High clearance of approximately 6.8 meters for mezzanine storage or racking
- Includes two (2) desi