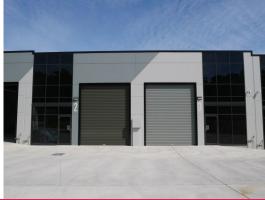

## Key Features:

- Automated roller door
- Spacious 4200 high and 3600 wide roller door
- 3 phase power (available upon request)
- Accessible unisex bathroom with a separate shower
- Convenient kitchenette at the rear with a rear opening window
- Elegant full height glazed shop front, idea for showroom/office with a sophisticated street presence
- High clearance of approximately 6.8 meters for mezzanine storage or racking
- Includes two (2) desi