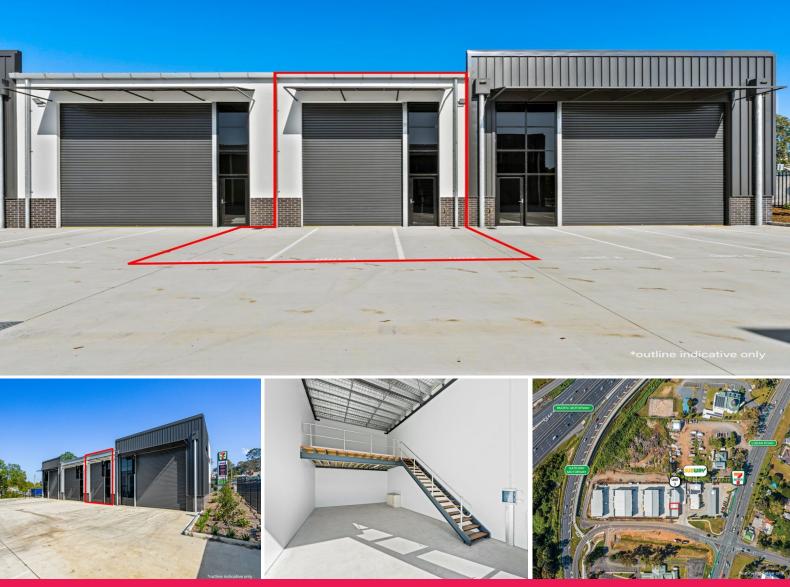

## 96sqm Prime Warehouse. 3 Car Spaces.

- $\ensuremath{^{\star}}$  Common amenities on-site. 3 phase power available, sewer and water.
- \* 67sqm Ground floor, 29sqm Mezzanine level.
- \* 3 Individual car park spaces.
- \* High quality concrete tilt panel construction, electric roller doors, glass entrance doors.
- \* Unbeatable exposure, and access to Pacific Highway and Gateway Motorway. 15 minute drive approx. to Brisbane City, Airport, 30 minutes to Ipswich, 40 minutes from Gold Coast. 5-10 minutes to Garden City & Sunnybank.
- $^{\star}$  Contact Exclusive Agents Manoli Nicolas on 0400 082 170 or Tasmin Colquhoun on 0450 827 646 for further details today.

LEASE RATE: \$25,000 net + GST Per Annum

Industrial

FOR LEASE

96sqm